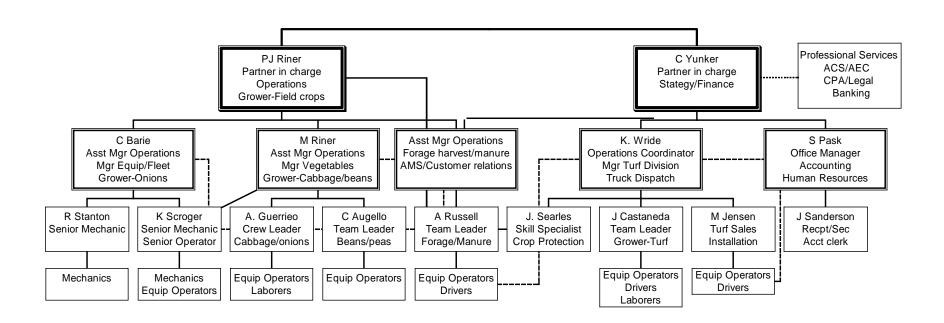

**
- **#Contract** pea harvesting in joint venture

# CY Farms Produce

- **#Onions**
- **#**Cabbage
- **#**Storage & packing onions
- **#**Storage & packing cabbage
- **#Contract cabbage qualified supplier**













### Batavia Turf

Bluegrass for residential, commercial use Bluegrass blends for athletic fields Distributor of infield mix and clay Supplier of seed, fertilizer materials Sell & market for contract producers Contract services for Vegetal I.D.

### CY Heifer Farm

- **#Contract heifer raising**
- #4000 head from wet calves to springers
- **#Currently 7 dairy customers**
- **#Co-located with large veal operation**
- **\*\*Buys forage from CY Farms**
- **#Contracts with CYF for nutrient mangt.**
- **#Does** contract research



## CY Farms Organization

#### CY Farms, LLC





#### Changes in Vegetable Marketing

- **\*** Mechanization
- # Increasing economies of scale
- **#**Concentration of production
- **#**Concentration of markets
- **X** Technological developments
- #Grower/Packer/Shipper
- **\*\*** Self Distributing Grocery Retailer
- **\*\*Sophisticated supply chain management**

### Integration of the Food Chain

- **#**Forces driving integration
  - Efficiency

  - Responding to consumer demands
- **#Forms of integration** 
  - Qualified suppliers
  - Contract production

### Agriculture of the Future

### **#Increasingly bi-polar**

- - Niche markets − very responsive to specific market
  - ∠Life-style farms off farm income
- Large commercial, industrialized farms
  - ∨ Very specialized, low cost commodity producers

## Impact of Change

- **#Chang