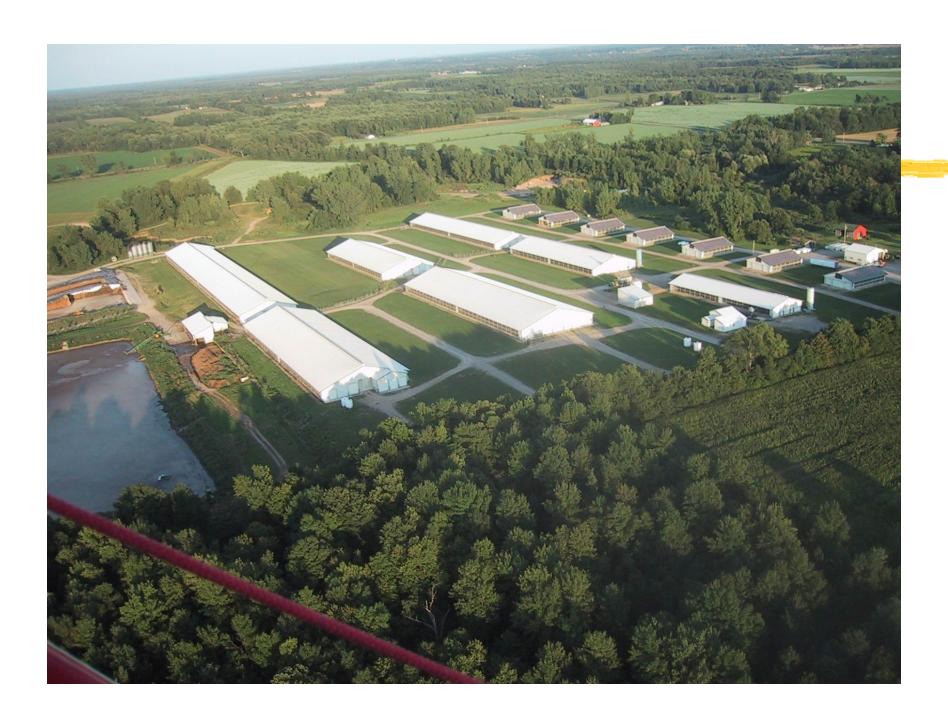

### CY Heifer Farm

- **#Contract heifer raising**
- #4000 head from wet calves to springers
- **#Currently 7 dairy customers**
- **#Co-located with large veal operation**
- **\*\*Buys forage from CY Farms**
- **#Contracts with CYF for nutrient mangt.**
- **#Does** contract research